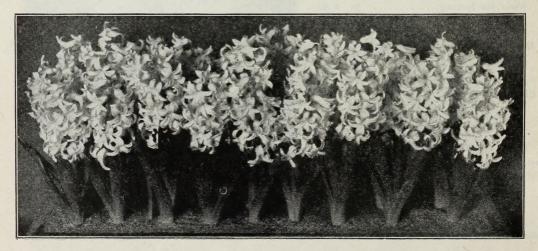

Single and ten prices include postage. Not less than five of any one variety supplied at ten rates.

DOUBLE HYACINTH

# DOUBLE HYACINTHS

Menelik. Very dark blue, almost

black, compact spike..... 30 2 50

Our double hyacinths are of high grade, and can be depended upon to produce double flowers in a proportion unequaled in inferior grades; however, it is well known that there is always in the double varieties a tendency to produce single flowers. The double varieties marked (\*) are desirable for forcing.